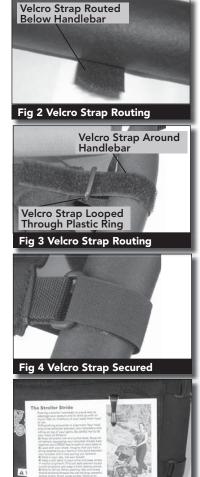

- **a.** Align the strap with the bend in the handlebar. Route the strap underneath the handlebar. Correct routing of the velcro strap is shown in figure 2.
- Continue wrapping the velcro strap around the handlebar and insert through b. the black plastic ring as shown in figure 3.
- с. Loop the velcro strap through the ring and secure as shown in figure 4.
- d. Repeat with the above steps with the forward strap on the opposite side.
- 3. Next, attach the back right strap, "B" in figure 1. The strap attaches as follows:

**a.** Align the strap so the Stroller Strides Fitness Kit is pulled tight fore and aft. Route the strap underneath the handlebar. Correct routing of the strap is shown in figure 2.

b. Continue wrapping the velcro strap around the handlebar and insert through the black plastic ring as shown in figure 3.

- c. Loop the velcro strap through the ring and secure as shown in figure 4.
- **d.** Repeat with the above steps with the rear strap on the opposite side.

NOTE: When using the exercise manual, it can be secured to the Stroller Strides Fitness Kit by sliding it under the clip as shown in figure 5.