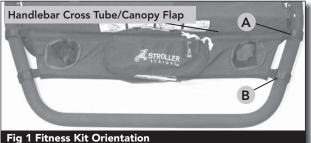

### INSTALLATION INSTRUCTIONS

1. Begin by orienting the Stroller Strides Fitness Kit as shown in figure 1. The front edge of the Fitness Kit aligns approximately 1" behind the back of handlebar cross tube/canopy flap.

2. The Stroller Strides Fitness Kit attaches to the stroller handlebar by 4 velcro straps. Start attaching the Stroller Strides Fitness Kit to the handlebar with the forward right velcro strap, "A" in figure 1. The strap attaches as follows:

- **a.** Align the strap with the bend in the handlebar. Route the strap underneath the handlebar. Correct routing of the velcro strap is shown in figure 2.
- Continue wrapping the velcro strap around the handlebar and insert through b. the black plastic ring as shown in figure 3.
- с. Loop the velcro strap through the ring and secure as shown in figure 4.
- d. Repeat with the above steps with the forward strap on the opposite side.
- 3. Next, attach the back right strap, "B" in figure 1. The strap attaches as follows: